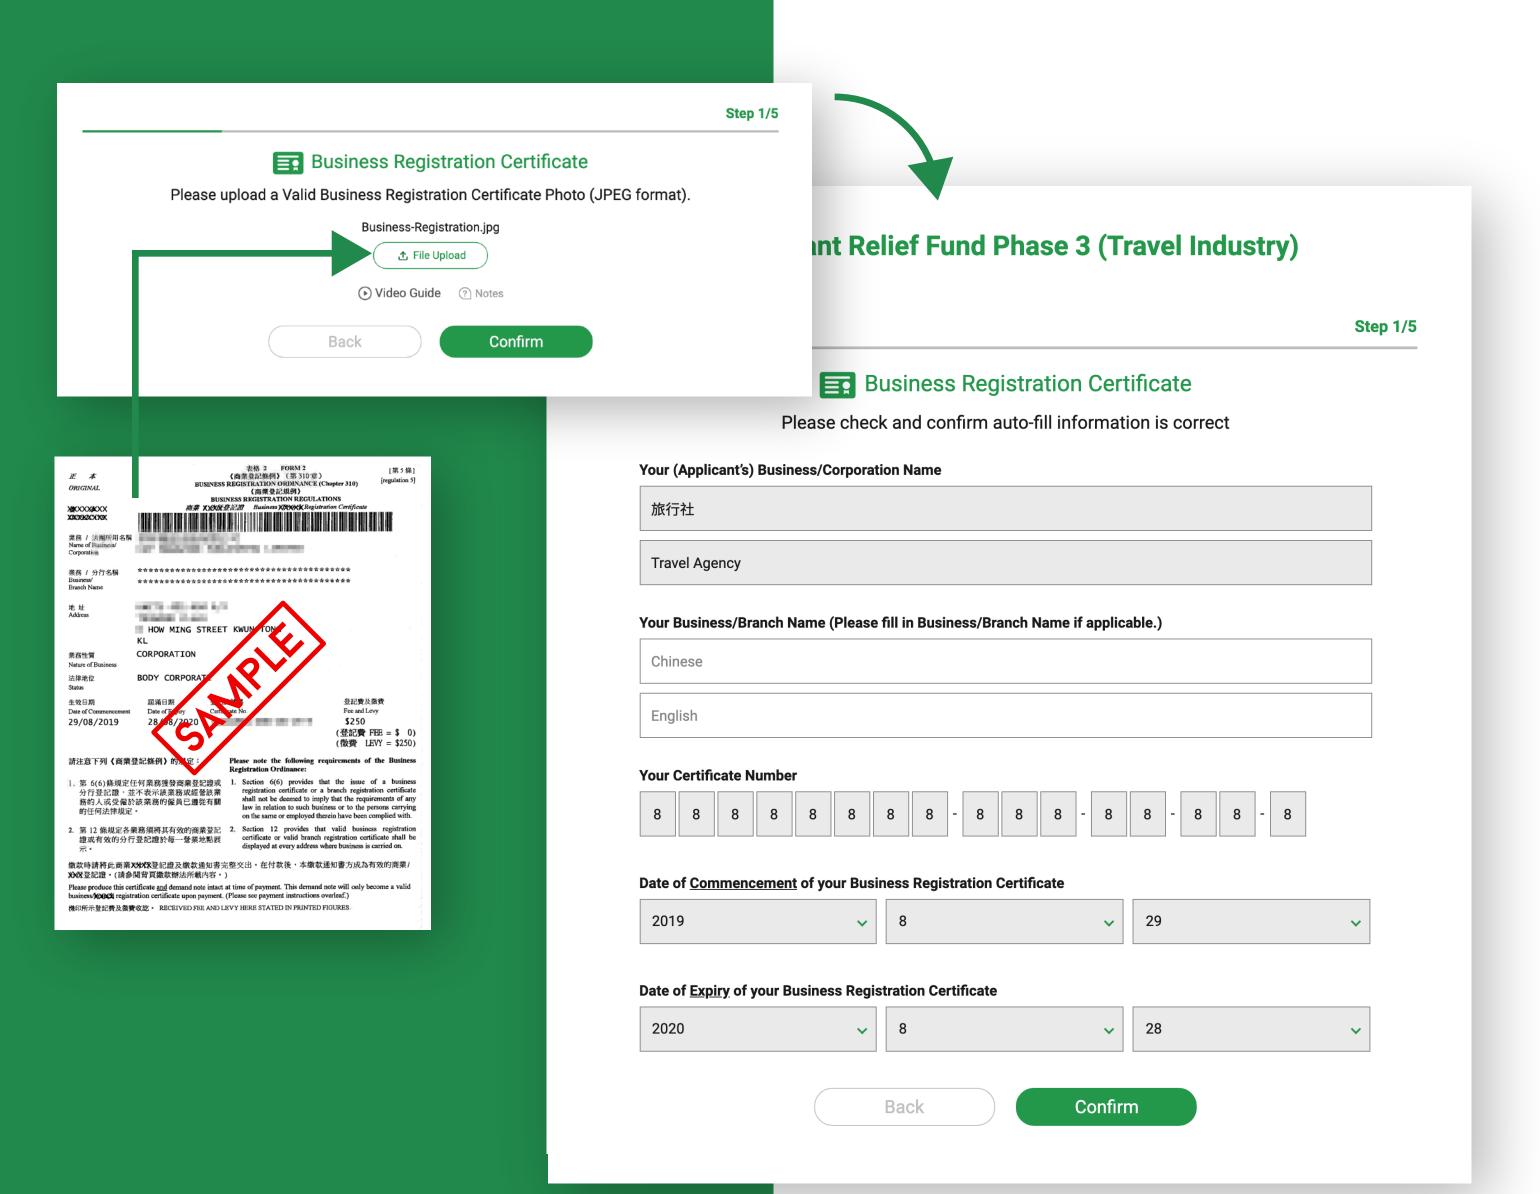

Upload a copy of your valid

Business Registration\* (JPEG format)

Review the OCR information and revise manually if necessary

Please ensure that you upload documents in JPEG format and that all information is clear and legible, otherwise, your application may be considered unsuccessful.

**Crunch Time Instant Relief Fund Phase 3 (Travel Industry)** 

Application Confirmation - Crunch Time Instant Relief Fur 3 (Travel Industry) Application Information

Business Registration Certificate

Documents Already Uploaded
Business-Registration.jpg

Your (Applicant's) Business/Corporation Name

旅行社

TRAVEL AGENCY

Your Business/Branch Name

Please enter your contact details and mobile number

Results notification will be sent by SMS

Review all information and▶ press "confirm" to completethe application process