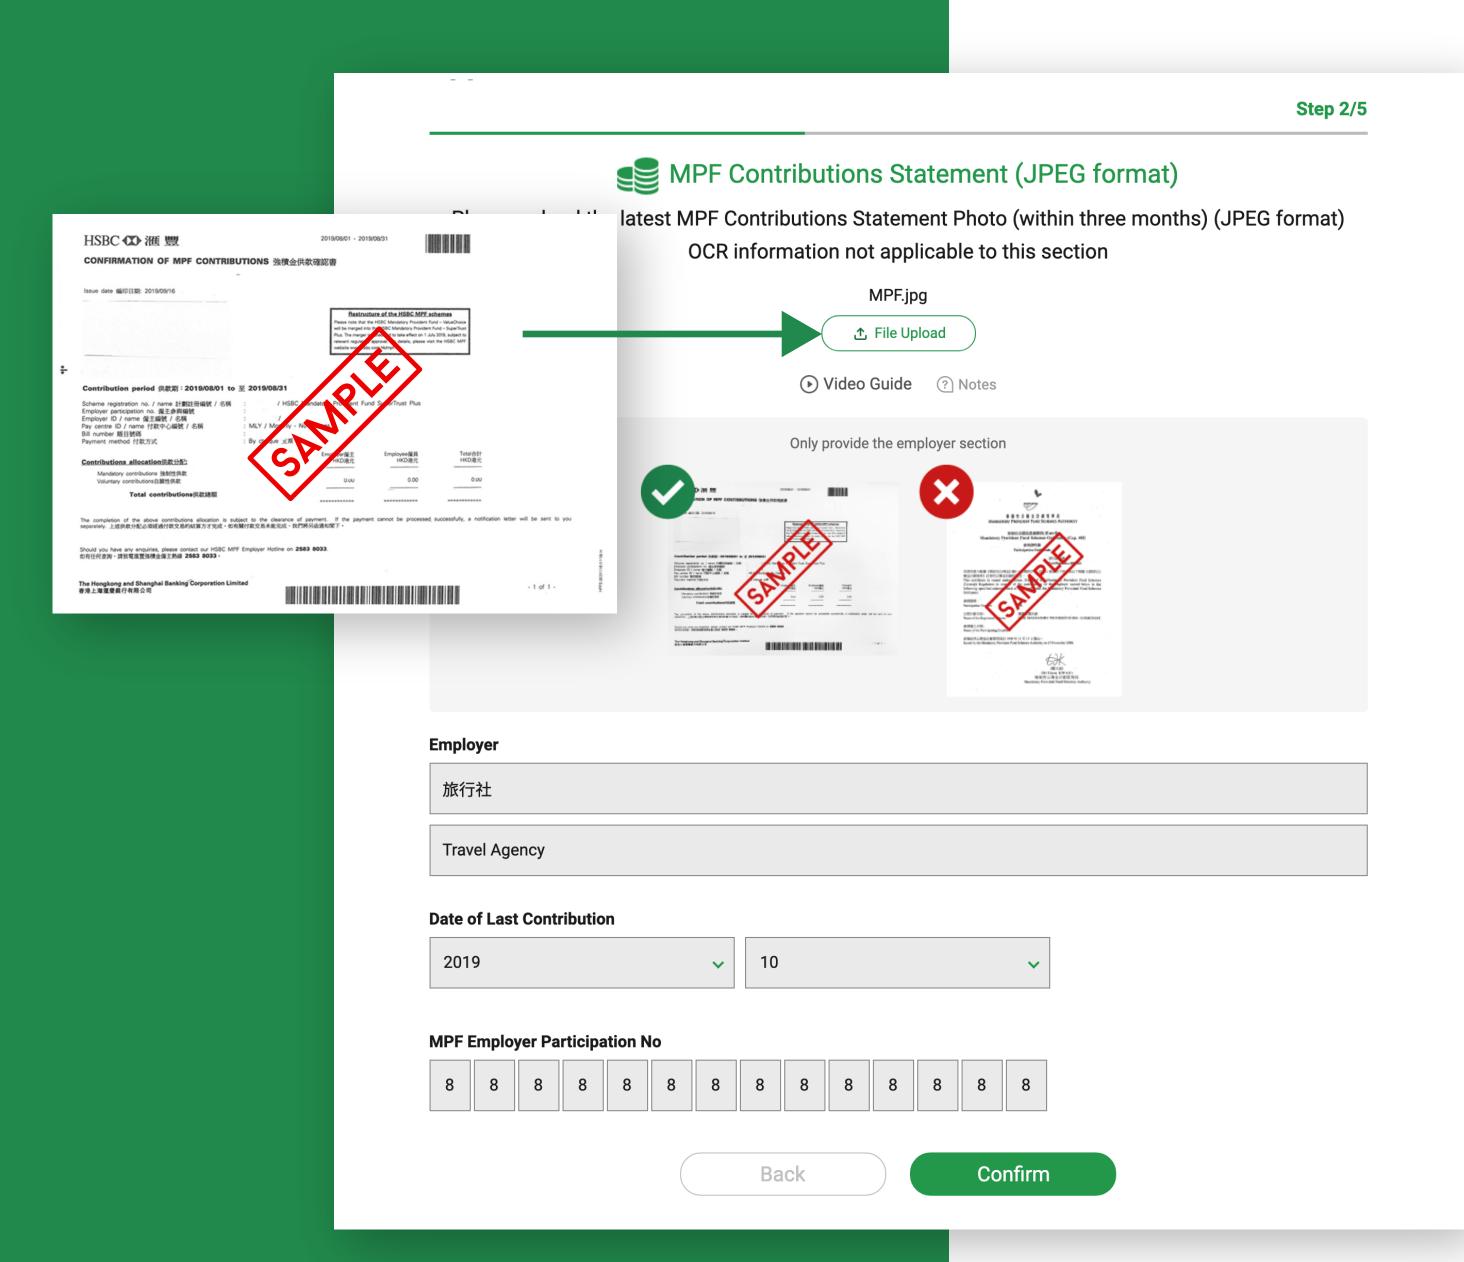

**Crunch Time Instant Relief Fund Phase 3 (Travel Industry)** 

Please upload a JPEG of your

MPF statement\* that correlates

with the information you entered:

name of employer,

last contribution date and

MPF employer participation number

Please ensure that you upload documents in JPEG format and that all information is clear and legible; otherwise, your application may be considered unsuccessful.

**Crunch Time Instant Relief Fund Phase 3 (Travel Industry)** 