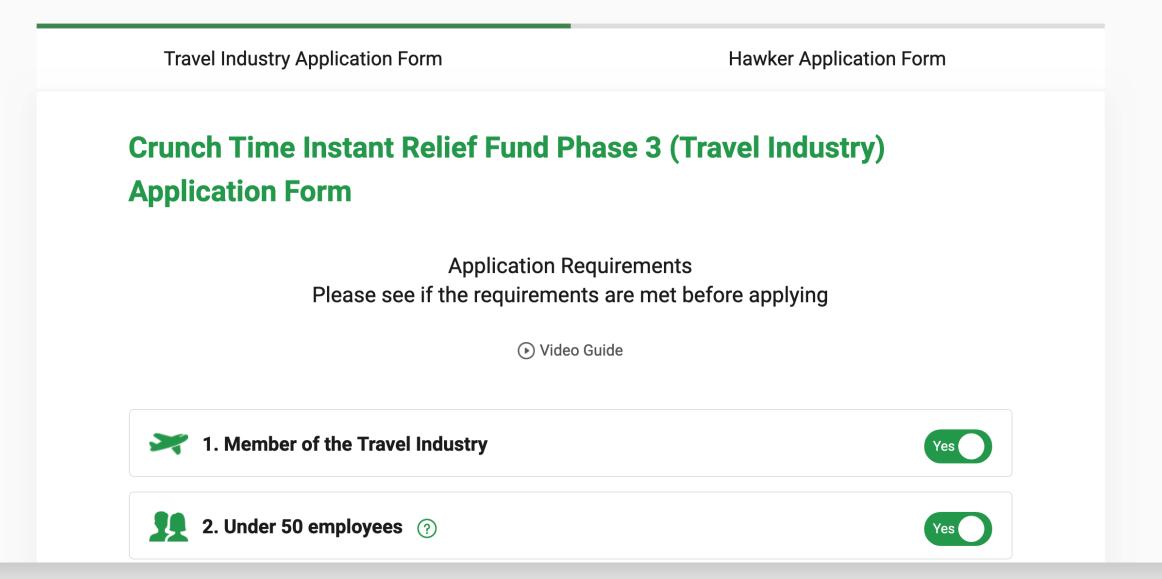

### **Crunch Time Instant Relief Fund Phase 3 (Travel Industry) Application Form**

Application Requirements

Please see if the requirements are met before applying

Video Guide

→ Please confirm that your business meets the criteria