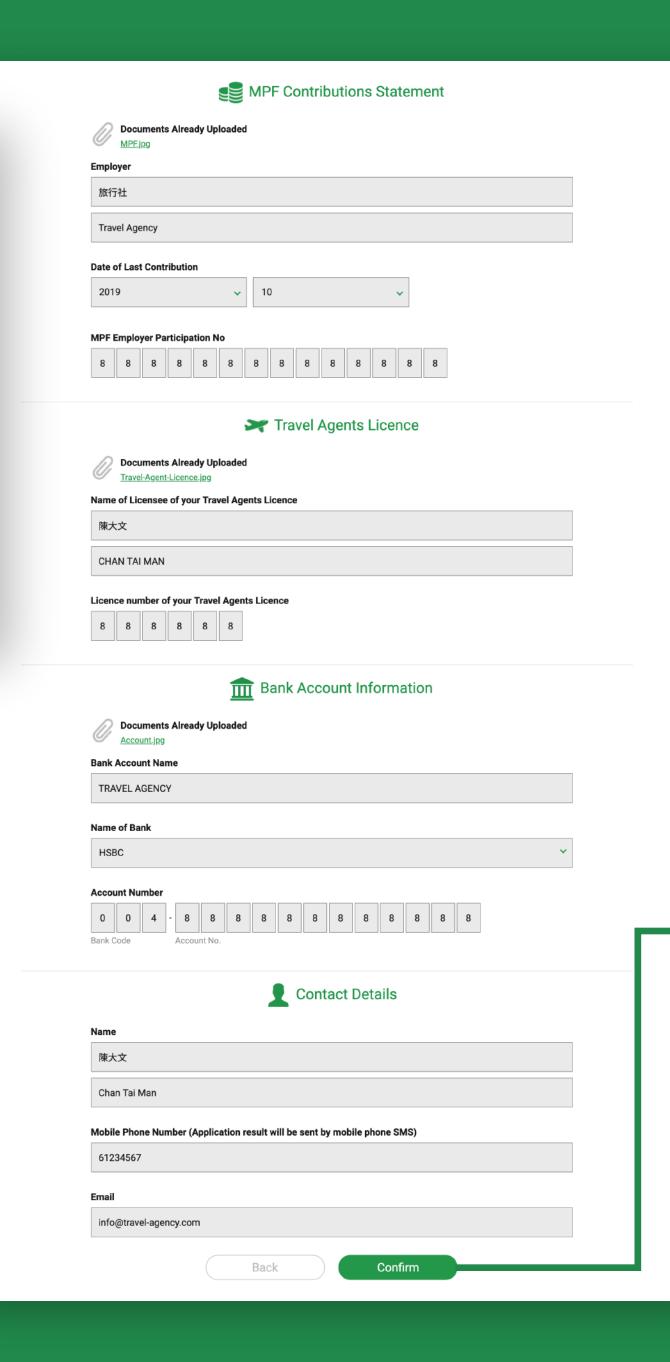

## Kindly enter other relevant information

Please ensure that you upload documents in JPEG format and that all information is clear and legible, otherwise, your application may be considered unsuccessful.

Your (Applicant's) Business/Corporation Name

旅行社

TRAVEL AGENCY

Your Business/Branch Name

Please enter your contact details and mobile number

Results notification will be sent by SMS

Review all information and▶ press "confirm" to completethe application process