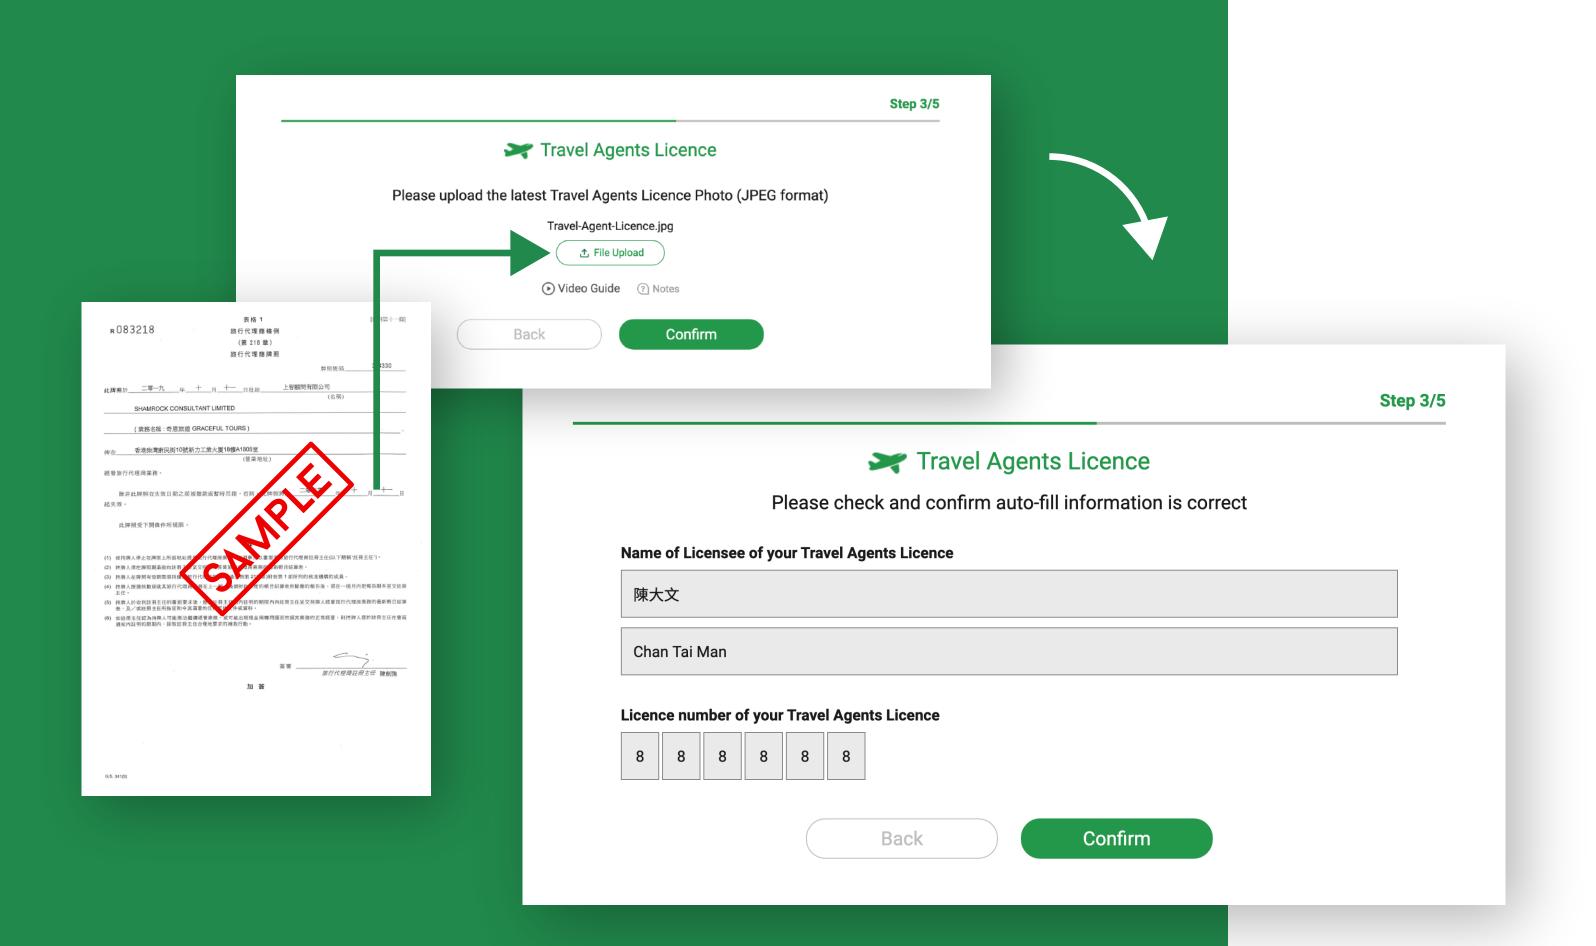

Upload a copy of your valid

Travel Agents Licence\* (JPEG format)

# Review the OCR information and revise manually if necessary

Please ensure that you upload documents in JPEG format and that all information is clear and legible, otherwise, your application may be considered unsuccessful.