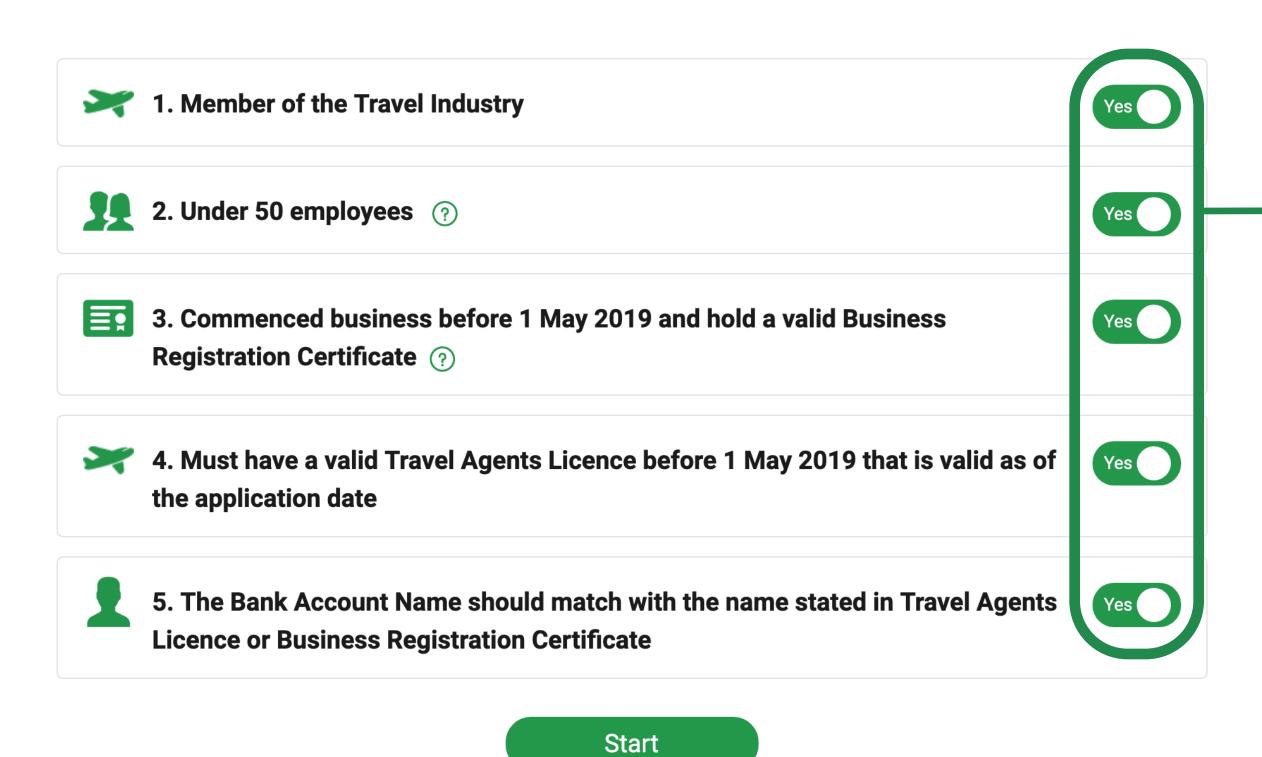

### **Crunch Time Instant Relief Fund Phase 3 (Travel Industry) Application Form**

Application Requirements

Please see if the requirements are met before applying

Video Guide

→ Please confirm that your business meets the criteria