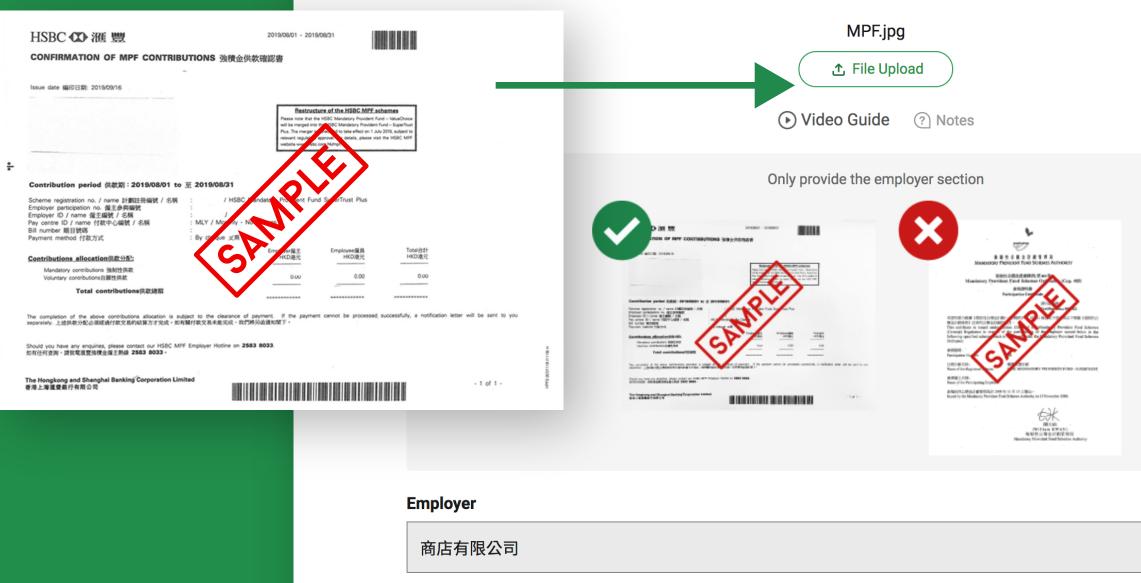

# MPF Evidence (JPEG format)

Please upload the latest MPF Contributions Statement Photo (within three months) (JPEG format)

THE SHOP LTD

## **MPF Employer Participation No**

Back

Confirm

**Step 1/3** 

**Please upload a JPEG of your MPF statement** that correlates with the information you entered: name of employer, last contribution date and **MPF employer participation number** 