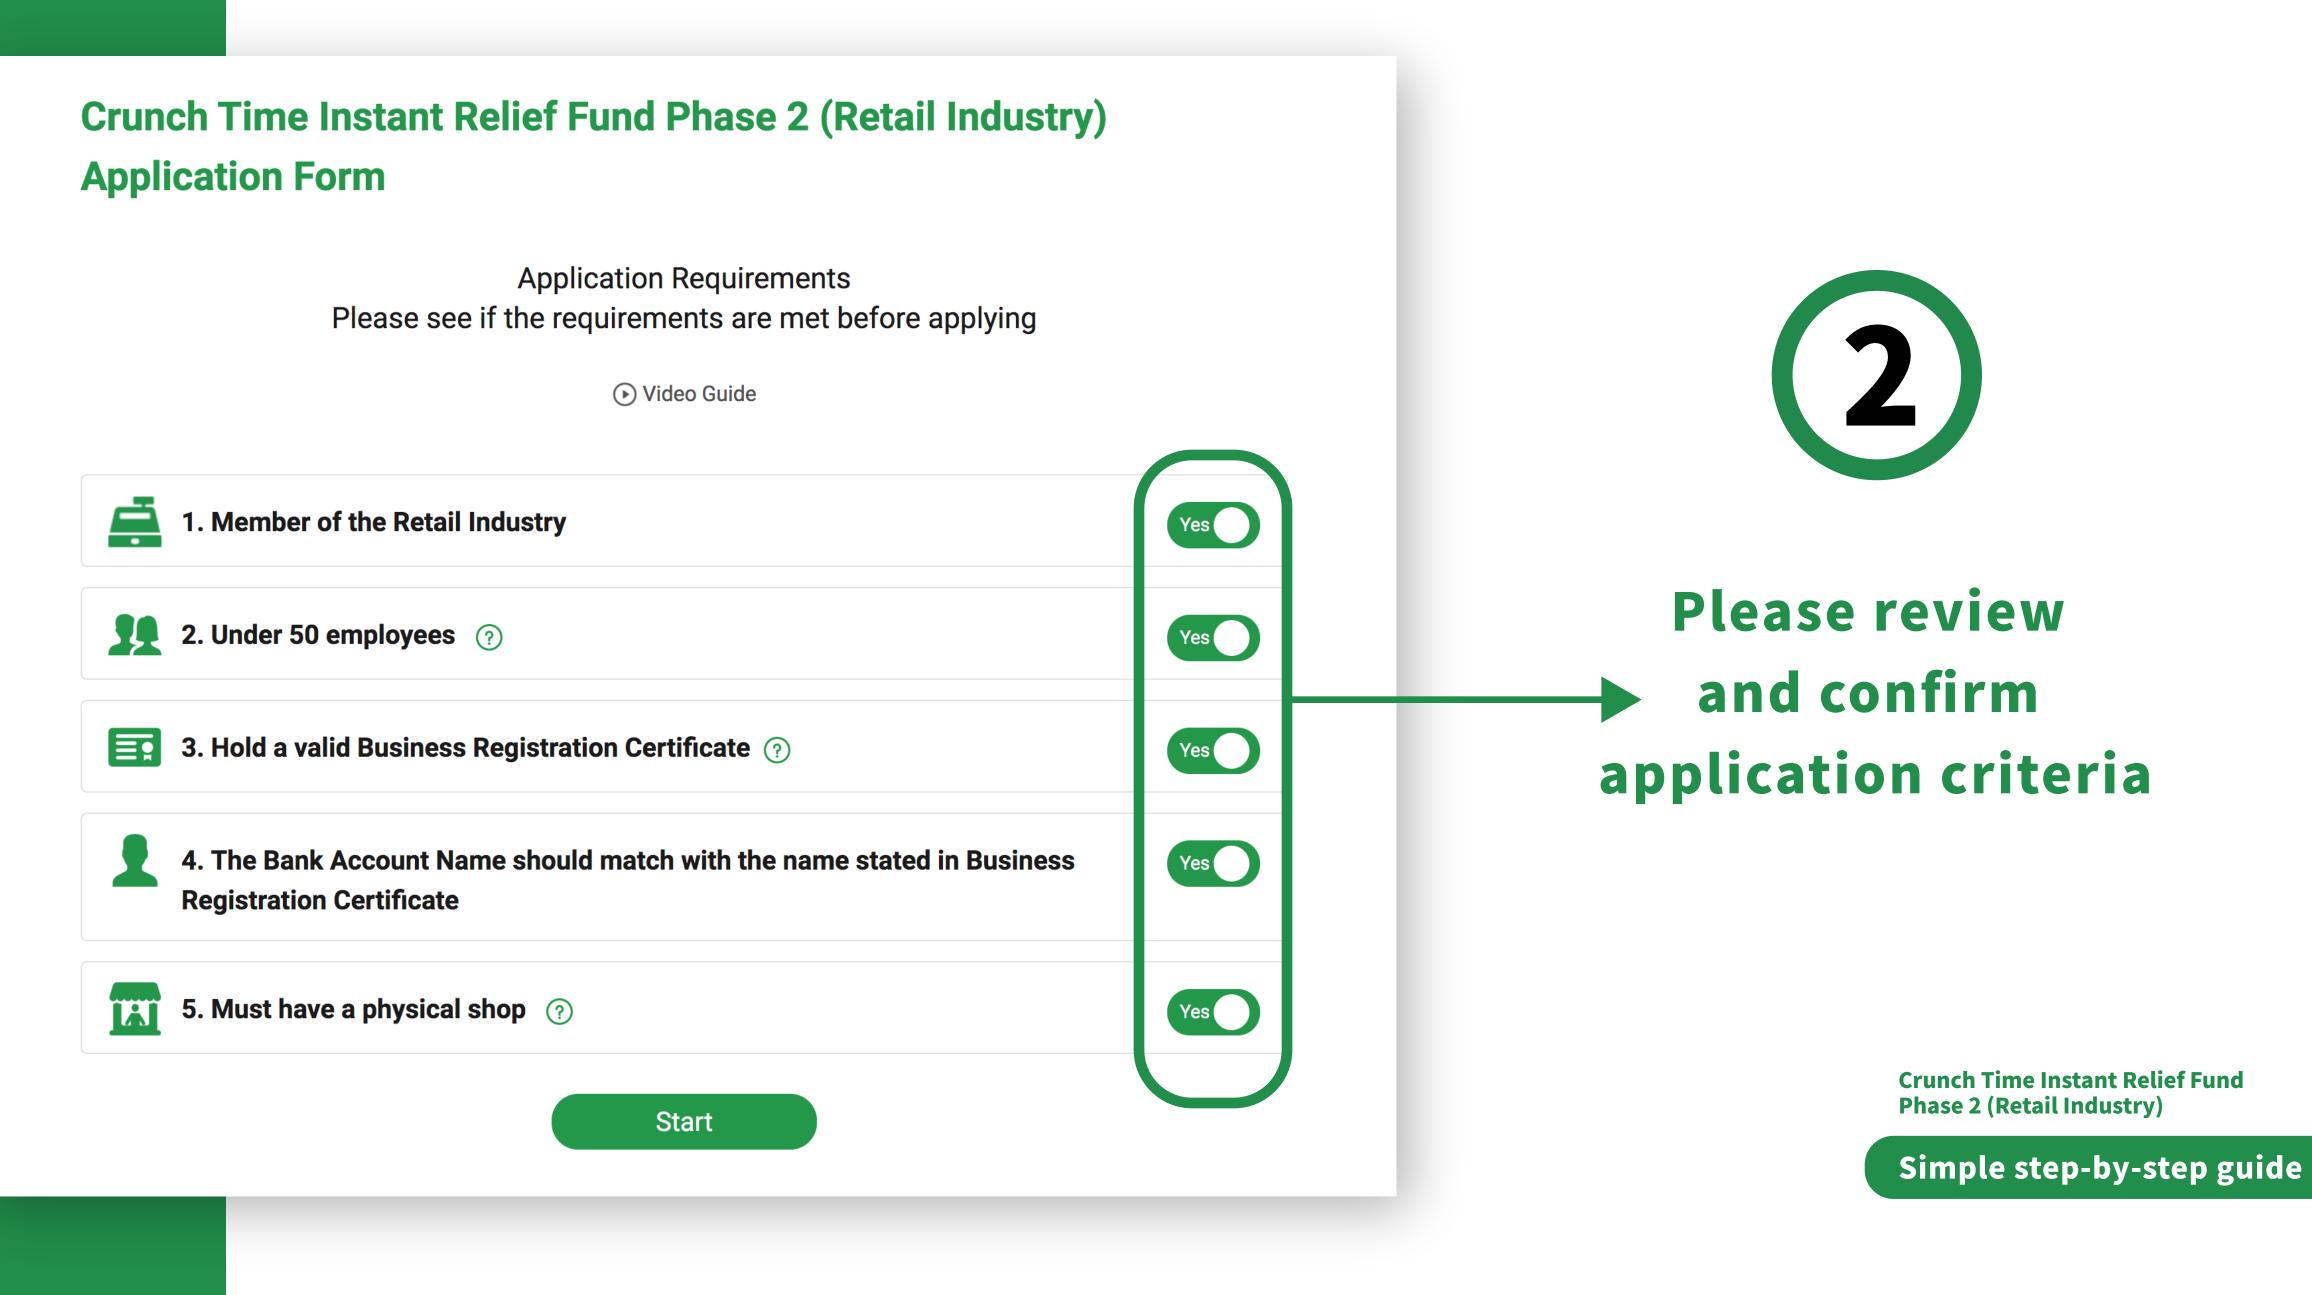

# and go to Project Detail/ **Retail Industry**

**Crunch Time Instant Relief Fund** Phase 2 (Retail Industry)