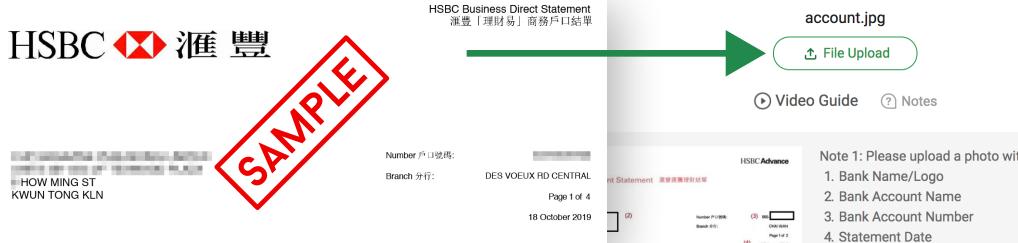

## Bank Account Information

## Please upload a photo of the latest Bank State

Note 2: Bank Account Name must be same as the Business/Corporation Name on the Certificate.

Note 3: The JPEG of the uploaded Bank Statement shall clearly show the Name of Ban Account Number and date of the Statement. Any unclear information may lead to appli

## Name of Account (English)

THE SHOP LTD

### Name of Bank

004 HSBC

### Account Number

Note: Please ensure that the bank account information is correct. Li Ka Shing Foundation (the "Foundation (the "Foundation account information is correct. Li Ka Shing Foundation (the "Foundation account information is correct. Li Ka Shing Foundation (the "Foundation account information account information is correct. Li Ka Shing Foundation (the "Foundation account information account arising from the inaccuracy of Hong Kong bank account information including failure of the Foundation Applicant to receive the grant.