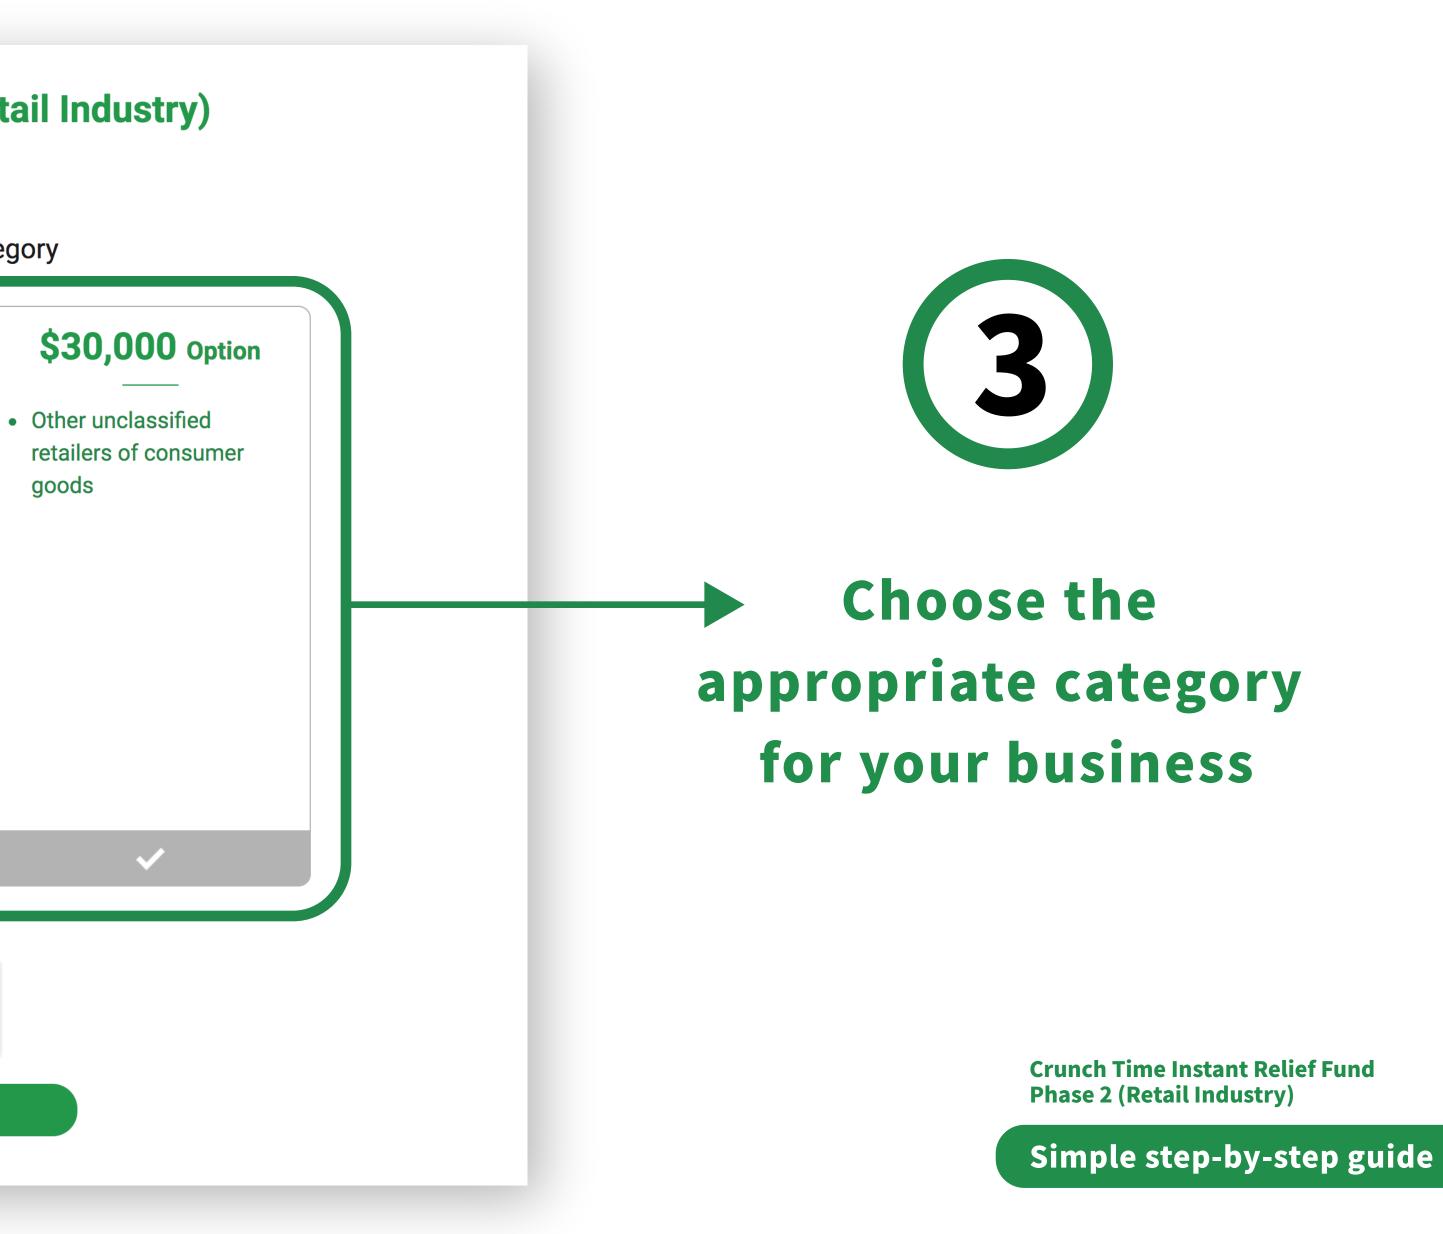

# **Crunch Time Instant Relief Fund Phase 2 (Retail Industry) Application Form**

Please select the grant amount category \$60,000 Option \$30,000 Option • Retailers that belong to • Retailers that belong to one of these five one of these five goods categories: categories: 1. Clothing, footwear and allied 1. Clothing, footwear and allied products products 2. Electrical goods and other 2. Electrical goods and other consumer durable goods consumer durable goods 3. Books, newspapers, 3. Books, newspapers, stationery and gifts stationery and gifts 4. Chinese herbs and drugs 4. Chinese herbs and drugs 5. Medicine and cosmetics 5. Medicine and cosmetics • AND provide latest MPF • DO NOT provide an MPF **Contributions Statement Contributions Statement** (within three months) (within three months)  $\checkmark$  $\checkmark$ 